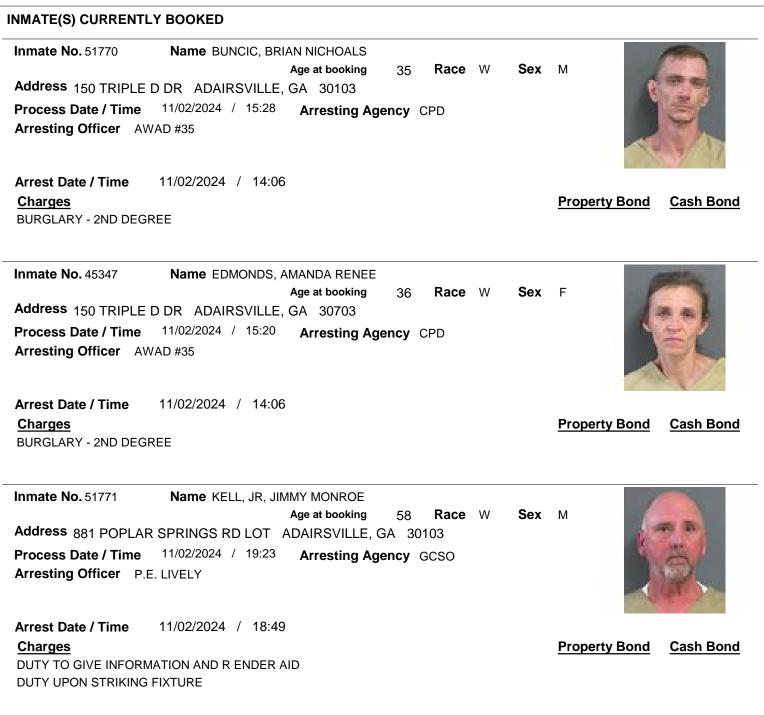

## Jail Media Report

From 11/02/2024 To 11/02/2024

#### Report ID: 20221021211104000014723

Report run on: November 3, 2024 6:12 AM

Page 1 of 3



## **Jail Media Report**

From 11/02/2024 To 11/02/2024

### **GORDON CO SHERIFF'S OFFICE**

GA0640000

Report ID: 20221021211104000014723

Report run on: November 3, 2024 6:12 AM

Page 2 of 3

### INMATE(S) CURRENTLY BOOKED

Inmate No. 51772 Name VANCE, RITA FAYE Age at booking 49 Race W Sex F Address 325 HENDERSON BEND ROAD CALHOUN, GA 30701 Process Date / Time 11/02/2024 / 21:44 Arresting Agency CPD Arresting Officer AYALA



1

Arrest Date / Time 11/02/2024 / 21:02 Charges

HOUSED FOR CALHOUN P.D. (CRIMINAL TRESPASS PRE-BOOK)

Property Bond Cash Bond

# **Jail Media Report**

From 11/02/2024 To 11/02/2024

#### Report ID: 20221021211104000014723

Report run on: November 3, 2024 6:12 AM

### INMATE(S) BOOKED & RELEASED

| Inmate No. 51769      | Name HOWELL, N     | ACI LEANN      |